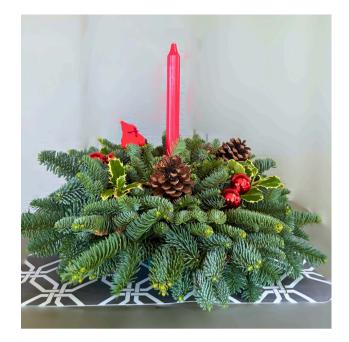

# **Clássic Centerpiece**

Note : will include incense cedar berries

### Winter centerpiece