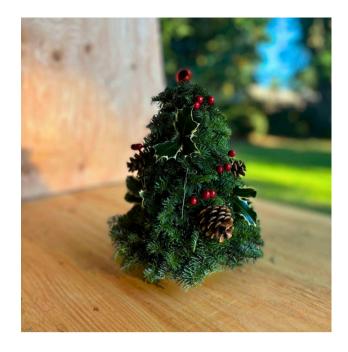

ur products contact us for specific details email : info@christmasevergreens.com

**Retail & wholesale** 



NOTE : MOST OF OUR WREATHS ARE 24" BUT YOU CAN REQUEST YOUR NEEDS.

# Holly/wreath

24" wreath mixed with Holly



# **Clasicc wreath**



### mixed wreath



### **CONTACT US :** info@christmasevergreens.com **WEBSITE :** https://christmasevergreens.com

#### WE ACCEPT SUGGESTIONS !!

## Noble fir wreath





# **Berry wreath**

### Snowy wreath



### Western Red cedar

#### Available in 10-75 feet





## luxury garland

Made of incense cedar mixed with noble fir by hand.



## hanging basket

# **Clássic Centerpiece**

Note : will include incense cedar berries





### Winter centerpiece

## Candy cane wreath



### Christmas tree centerpiece

14" aprox note :not a live tree





### **Cross wreath**

# More products coming soon...