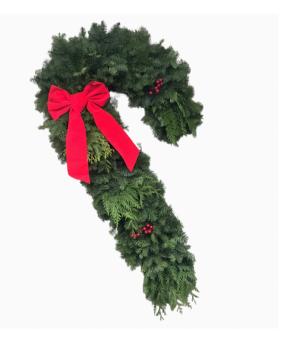

alog 2024



Check out our products If you have any questions about our products contact us for specific details email : info@christmasevergreens.com

**Retail & wholesale** 



NOTE : MOST OF OUR WREATHS ARE 24" BUT YOU CAN REQUEST YOUR NEEDS.

# Holly/wreath

24" wreath mixed with Holly



# **Clasicc wreath**



### mixed wreath



### **CONTACT US :** info@christmasevergreens.com **WEBSITE :** https://christmasevergreens.com

#### WE ACCEPT SUGGESTIONS !!

## Noble fir wreath





# **Berry wreath**

### Snowy wreath



### Western Red cedar

#### Available in 10-75 feet





## luxury garland

Made of incense cedar mixed with noble fir by hand.



## hanging basket

# **Clássic Centerpiece**

Note : will include incense cedar berries





### Winter centerpiece

## Candy cane wreath



### Christmas tree centerpiece

14" aprox note :not a live tree





### **Cross wreath**

# More products coming soon...