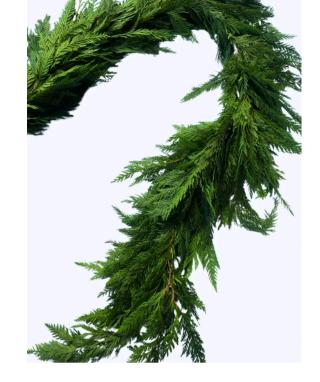

### Western Red cedar

## luxury garland

Made of incense cedar mixed with noble fir by hand.