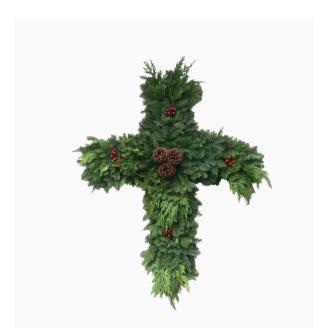

our products contact us for specific details email : info@christmasevergreens.com

**Retail & wholesale** 



NOTE : MOST OF OUR WREATHS ARE 24" BUT YOU CAN REQUEST YOUR NEEDS.

# Holly/wreath

24" wreath mixed with Holly



# **Clasicc wreath**



### mixed wreath



### **CONTACT US :** info@christmasevergreens.com **WEBSITE :** https://christmasevergreens.com

#### WE ACCEPT SUGGESTIONS !!

## Noble fir wreath





# **Berry wreath**

### Snowy wreath



### Western Red cedar

#### Available in 10-75 feet





## luxury garland

Made of incense cedar mixed with noble fir by hand.



## hanging basket

# **Clássic Centerpiece**

Note : will include incense cedar berries





### Winter centerpiece

## Candy cane wreath



### Christmas tree centerpiece

14" aprox note :not a live tree





### **Cross wreath**

# More products coming soon...