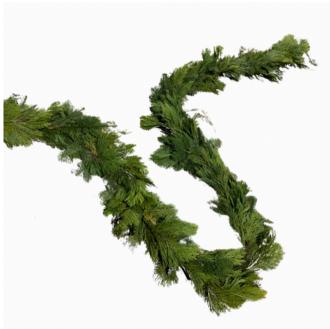

# Empire greens catalog 2024



Check out our products If you have any questions about our products contact us for specific details email : info@christmasevergreens.com

**Retail & wholesale** 



NOTE : MOST OF OUR WREATHS ARE 24" BUT YOU CAN REQUEST YOUR NEEDS.

# Holly/wreath

24" wreath mixed with Holly



# **Clasicc wreath**



### mixed wreath



### **CONTACT US :** info@christmasevergreens.com **WEBSITE :** https://christmasevergreens.com

#### WE ACCEPT SUGGESTIONS !!

## Noble fir wreath





# **Berry wreath**

### Snowy wreath



### Western Red cedar

#### Available in 10-75 feet





## luxury garland

Made of incense cedar mixed with noble fir by hand.



## hanging basket

# **Clássic Centerpiece**

Note : will include incense cedar berries





### Winter centerpiece

## Candy cane wreath



### Christmas tree centerpiece

14" aprox note :not a live tree





### **Cross wreath**

# More products coming soon...